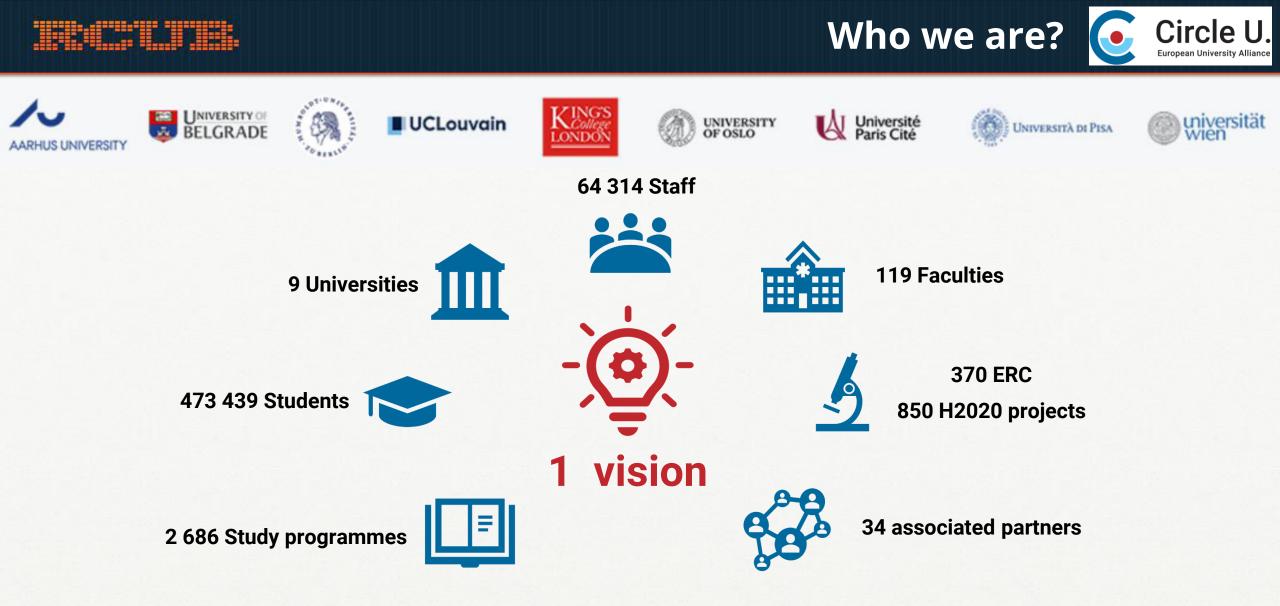

#### University of Belgrade Computer Centre

"Inclusive, research-intensive and interdisciplinary European university"

| 1 | Increase the international exposure of students and staff substantially                                        | Education                              |
|---|----------------------------------------------------------------------------------------------------------------|----------------------------------------|
| 2 | Establish an innovative collaboration model linking education and research and connecting partner universities | Circle U.                              |
| 3 | Improve the social and academic integration of students                                                        | Erasmus+                               |
| 4 | Co-develop and implement challenge-based courses and programmes across universities and disciplines            | 2020-2023                              |
| 5 | Increase students' engagement in innovation approaches to sustainability                                       |                                        |
| 6 | Become a proactive agent in defining the future of the European Education Area                                 |                                        |
|   |                                                                                                                | University of Belgrade Computer Centre |