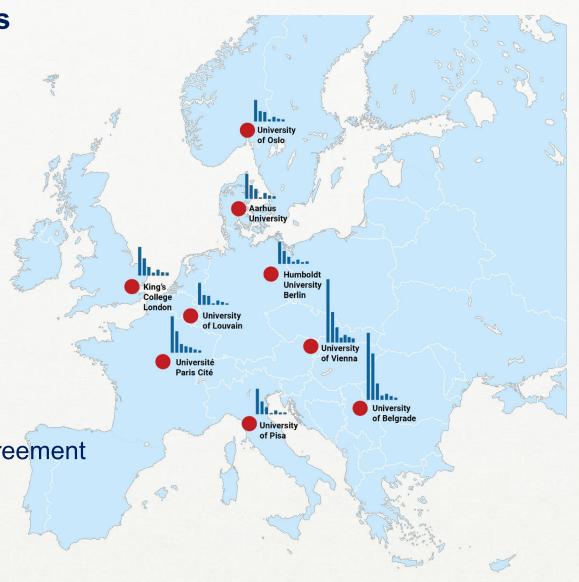

### • Only for Circlu U. researchers and professors

- University of Belgrade
  - 31 Faculties
  - 11 Institutes